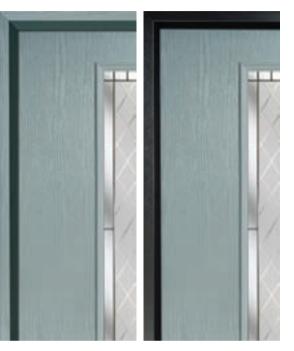

## Match your frame or create a contrast

DoorColour works perfectly with both smooth and grained PVC profiles, so if you want a matching or contrasting coloured frame with your Composite door, it's not a problem.